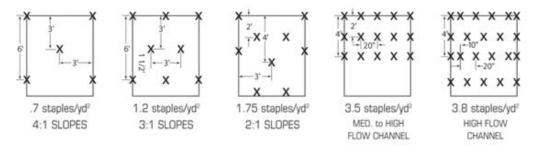

**Recommended Applications:** EG-2P10 is recommended for use on slopes up to 1:1 and in high flow channels.

**Recommended Installation pattern:** The leading edge is to be trenched into a 6" deep trench and the blanket is to be placed parallel to the anticipated water flow. When more than 1 blanket is required, they are to be overlapped 6" on all overlapping sides and tiled in a shingle type pattern as to not let the water underneath the blanket.